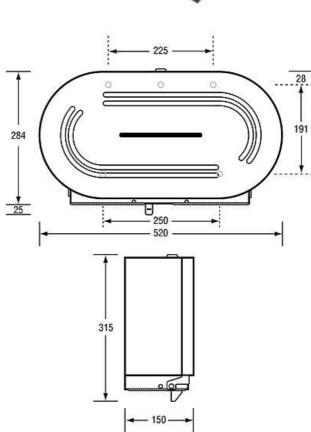

#### **Dimensions**

520mmW x 315mmH x 150mmD

The photographs and line drawings of the products presented above are representational only.

Metlam Australia Pty Ltd reserves the right to, and from time to time, make changes and improvements in design and dimensions.